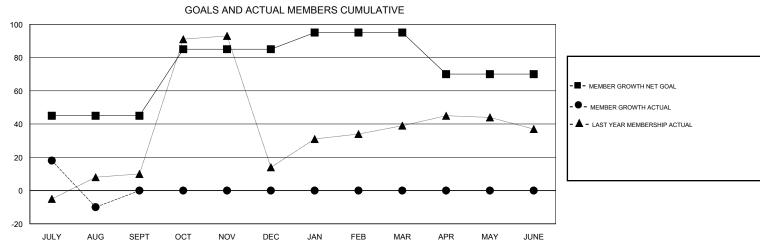

## District 310 A2

Results as of: 08/31/2017

| DROPPED CLUBS: 2  DROPPED MEMBERS |    | 4 CLUBS OF 38 ADDED 1 OR MORE NEW MEMBERS  | GENDER DISTRIBUTION  MALE 596 (48.97%)  FEMALE 621 (51.03%)  Women Percentage Fiscal Year Goal: 50% |    |
|-----------------------------------|----|--------------------------------------------|-----------------------------------------------------------------------------------------------------|----|
| DECEASED                          | 0  | CLICK HERE FOR CUMULATIVE  MEMBERSHIP DATA | TOTAL FAMILY UNIT MEMBERS                                                                           | 75 |
| CLUB CANCELLED                    | 14 |                                            |                                                                                                     |    |
| OTHER                             | 27 |                                            | FAMILY MEMBERS PAYING HALF DUES                                                                     | 39 |
| TOTAL                             | 41 |                                            |                                                                                                     |    |