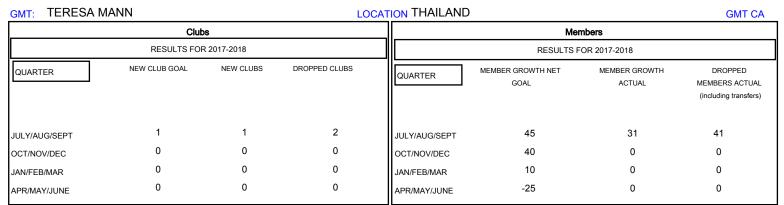

## District 310 A2

Results as of: 08/31/2017

| DROPPED CLUBS: 2  DROPPED MEMBERS |    | 4 CLUBS OF 38 ADDED 1 OR MORE NEW MEMBERS  | GENDER DISTRIBUTION  MALE 596 (48.97%)  FEMALE 621 (51.03%)  Women Percentage Fiscal Year Goal: 50% |    |
|-----------------------------------|----|--------------------------------------------|-----------------------------------------------------------------------------------------------------|----|
| DECEASED                          | 0  | CLICK HERE FOR CUMULATIVE  MEMBERSHIP DATA | TOTAL FAMILY UNIT MEMBERS                                                                           | 75 |
| CLUB CANCELLED                    | 14 |                                            |                                                                                                     |    |
| OTHER                             | 27 |                                            | FAMILY MEMBERS PAYING HALF DUES                                                                     | 39 |
| TOTAL                             | 41 |                                            |                                                                                                     |    |